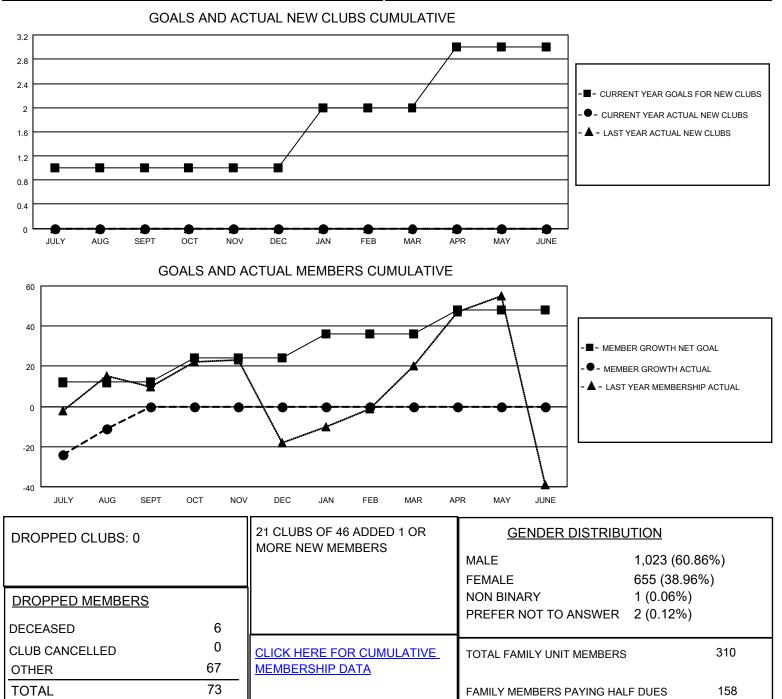

## LOCATION TEXAS

District 2 S3

Results as of: 8/31/2023

| Clubs                 |               |           |               | Members               |                        |                         |                                                    |
|-----------------------|---------------|-----------|---------------|-----------------------|------------------------|-------------------------|----------------------------------------------------|
| RESULTS FOR 2023-2024 |               |           |               | RESULTS FOR 2023-2024 |                        |                         |                                                    |
| QUARTER               | NEW CLUB GOAL | NEW CLUBS | DROPPED CLUBS | QUARTER MEM           | BER GROWTH NET<br>GOAL | MEMBER GROWTH<br>ACTUAL | DROPPED<br>MEMBERS ACTUAL<br>(including transfers) |
| JULY/AUG/SEPT         | 1             | 0         | 0             | JULY/AUG/SEPT         | 12                     | 73                      | 73                                                 |
| OCT/NOV/DEC           | 0             | 0         | 0             | OCT/NOV/DEC           | 12                     | 0                       | 0                                                  |
| JAN/FEB/MAR           | 1             | 0         | 0             | JAN/FEB/MAR           | 12                     | 0                       | 0                                                  |
| APR/MAY/JUNE          | 1             | 0         | 0             | APR/MAY/JUNE          | 12                     | 0                       | 0                                                  |